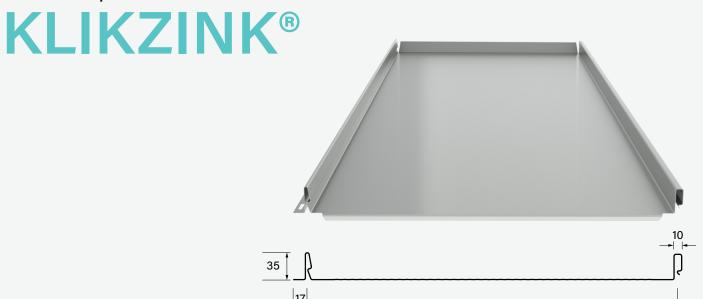

## Folded seam profiles

475

## **Technical properties**

| Profile plate type | Steel thickness [mm] | Weight [kg/m²] |
|--------------------|----------------------|----------------|
| KLIKZINK®          | 0.63                 | 6.5            |
|                    | 0.70 (on request)    | 7.2            |

Steel grade S280GD

Coatings Greencoat Pural BT, Prisma® 65

Optional Anti-condensation felt

DimensionsStandard500 - 8,000Length [mm]Minimumon requestMaximumon request

Traditional seamed roofing 10mm

Packaging Max. number per package 30 off

Max. weight per package 710kg

Environmental Cost Indicator (ECI) €1.09 m²

Certificates

Maximum span Maximum centre-to-centre distance between support profiles 300mm (e.g., planed wood or

omega profiles)